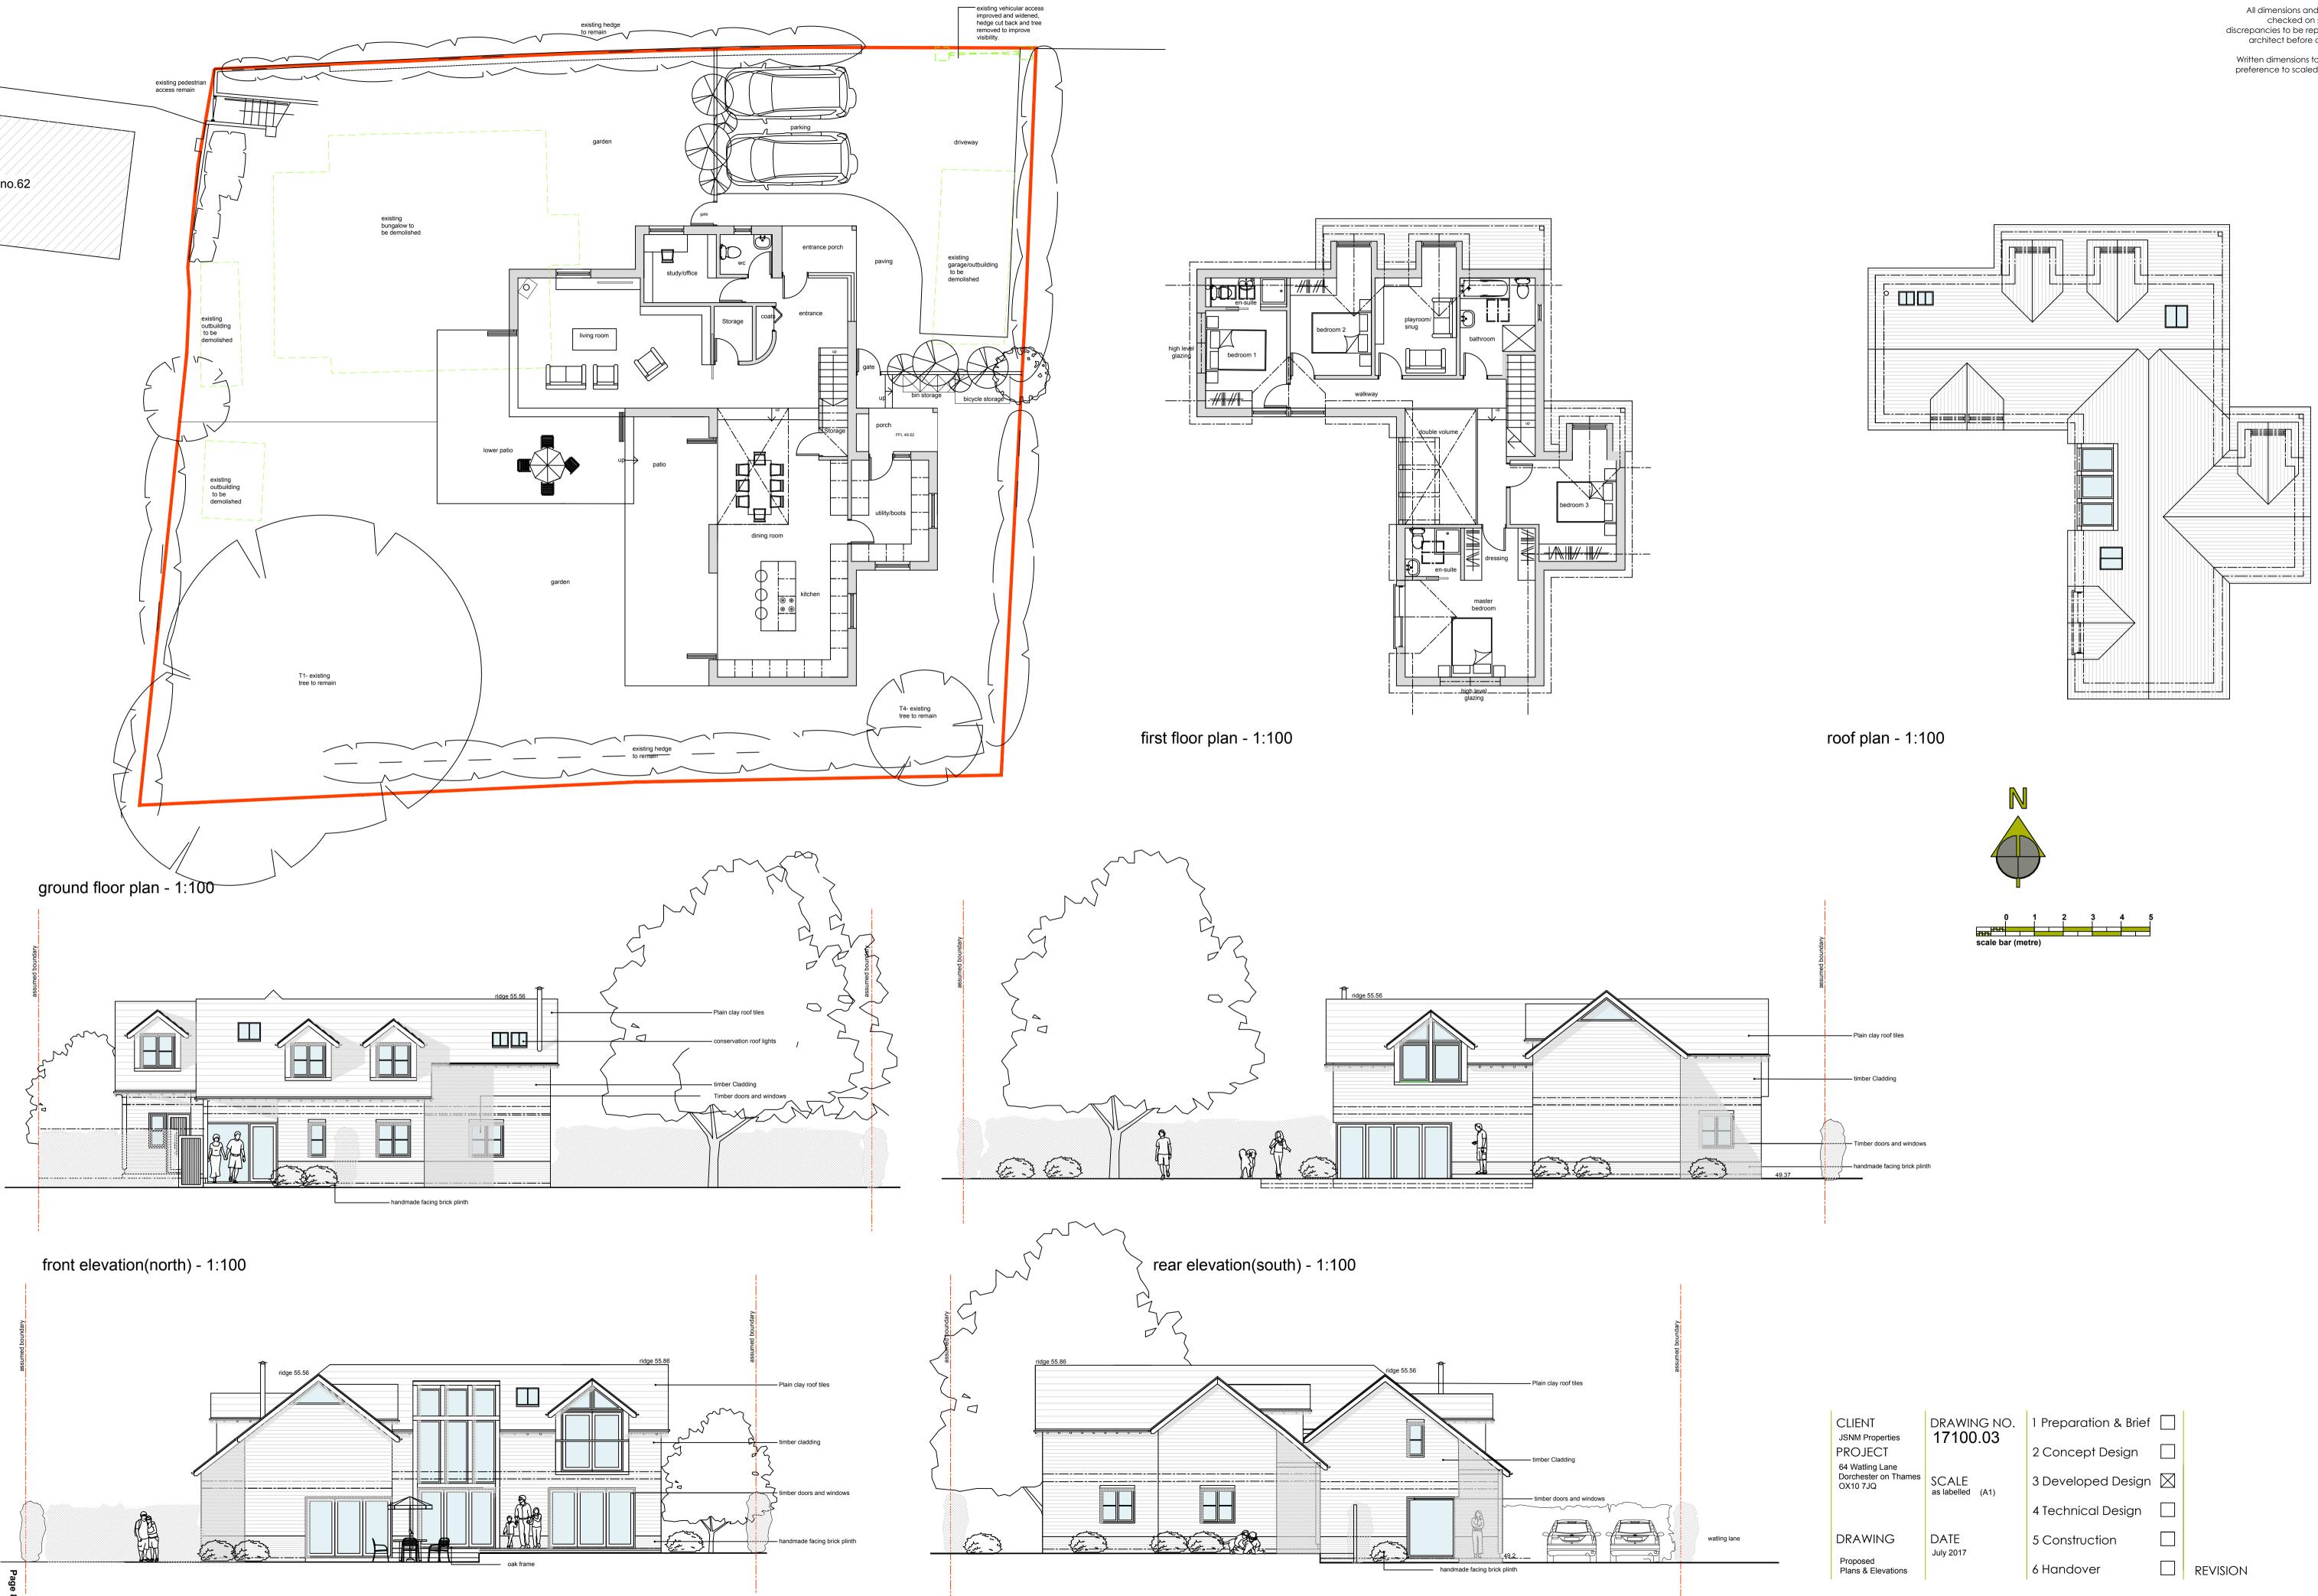

o 1 2 3 4 5

existing block plan - 1:500

proposed street elevation - 1:200

0 1 2 3 4 5

plans and street elevations

side elevation(east) - 1:100

WATLING LANE

side elevation(west) - 1:100