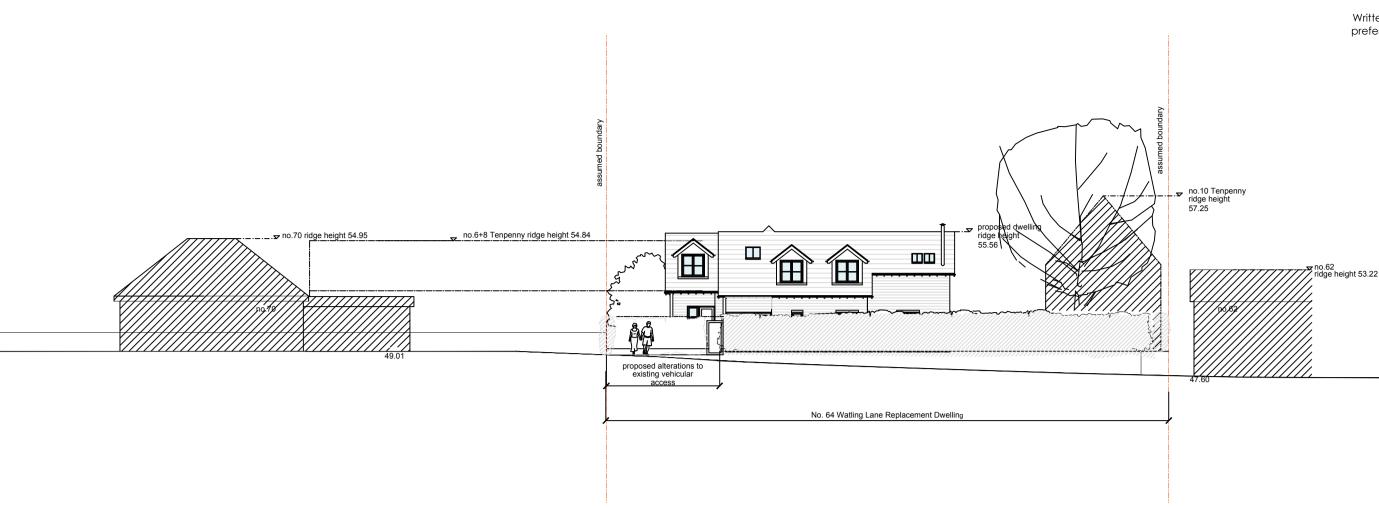

Page 80

All dimensions and levels to be checked on site and any discrepancies to be reported to the architect before construction.

Written dimensions to be taken in preference to scaled dimensions.

existing street elevation - 1:200

o 1 2 3 4 5

existing block plan - 1:500

proposed street elevation - 1:200

0 1 2 3 4 5

plans and street elevations

side elevation(east) - 1:100

WATLING LANE

side elevation(west) - 1:100