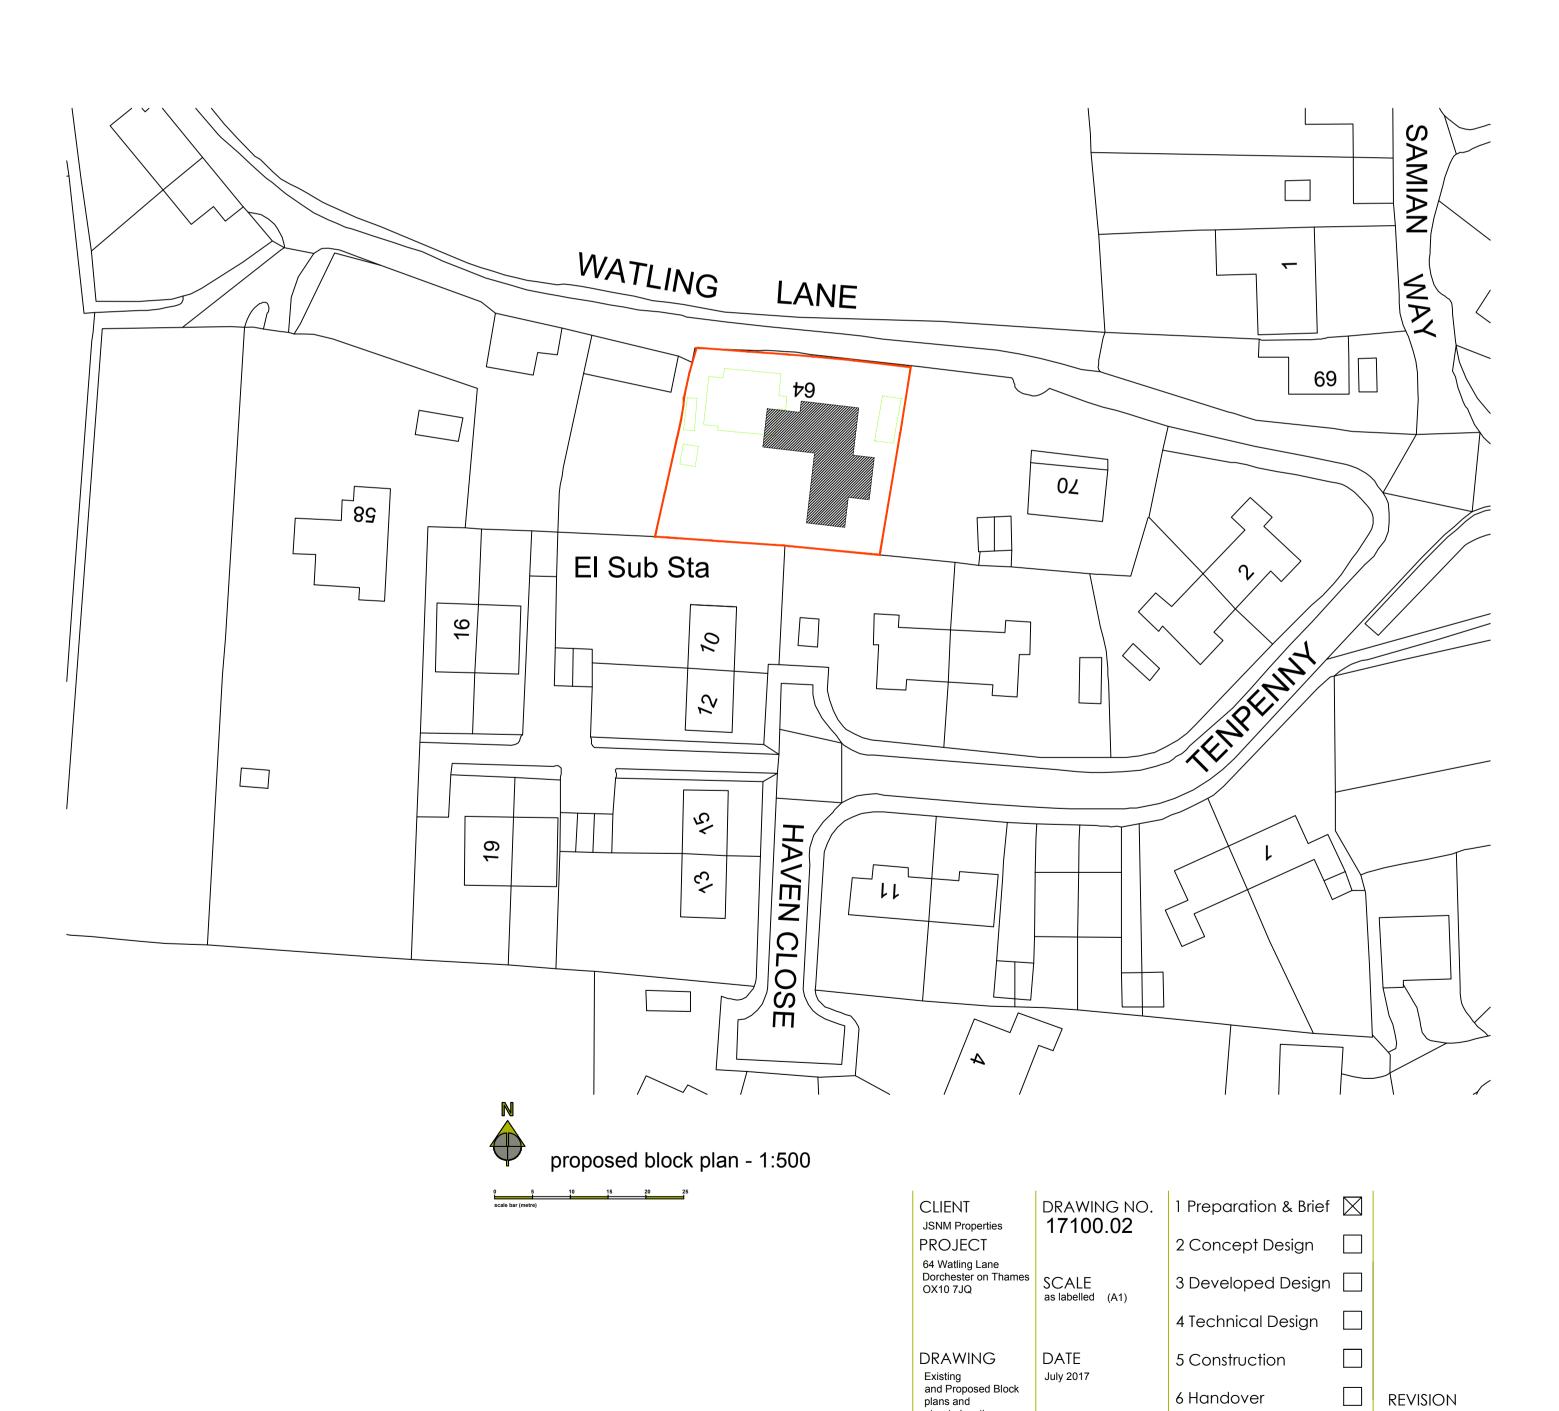

## WATLING LANE El Sub Sta 19

Ordnance Survey, (c) Crown Copyright 2017. All rights reserved. Licence number 100022432

## Appendix 2

REVISION

|   | CLIENT<br>JSNM Properties                           | DRAWING NO.               | 1 Preparation & Brief | $\boxtimes$ |
|---|-----------------------------------------------------|---------------------------|-----------------------|-------------|
|   | PROJECT PROJECT                                     | 17100.01                  | 2 Concept Design      |             |
|   | 64 Watling Lane<br>Dorchester on Thames<br>OX10 7JQ | SCALE (A4)<br>as labelled | 3 Developed Design    |             |
|   |                                                     |                           | 4 Technical Design    |             |
| - | DRAWING location plan                               | DATE<br>July 2017         | 5 Construction        |             |
|   |                                                     |                           | 6 Handover            |             |

o 1 2 3 4 5

existing block plan - 1:500

proposed street elevation - 1:200

0 1 2 3 4 5

plans and street elevations

side elevation(east) - 1:100

WATLING LANE

side elevation(west) - 1:100