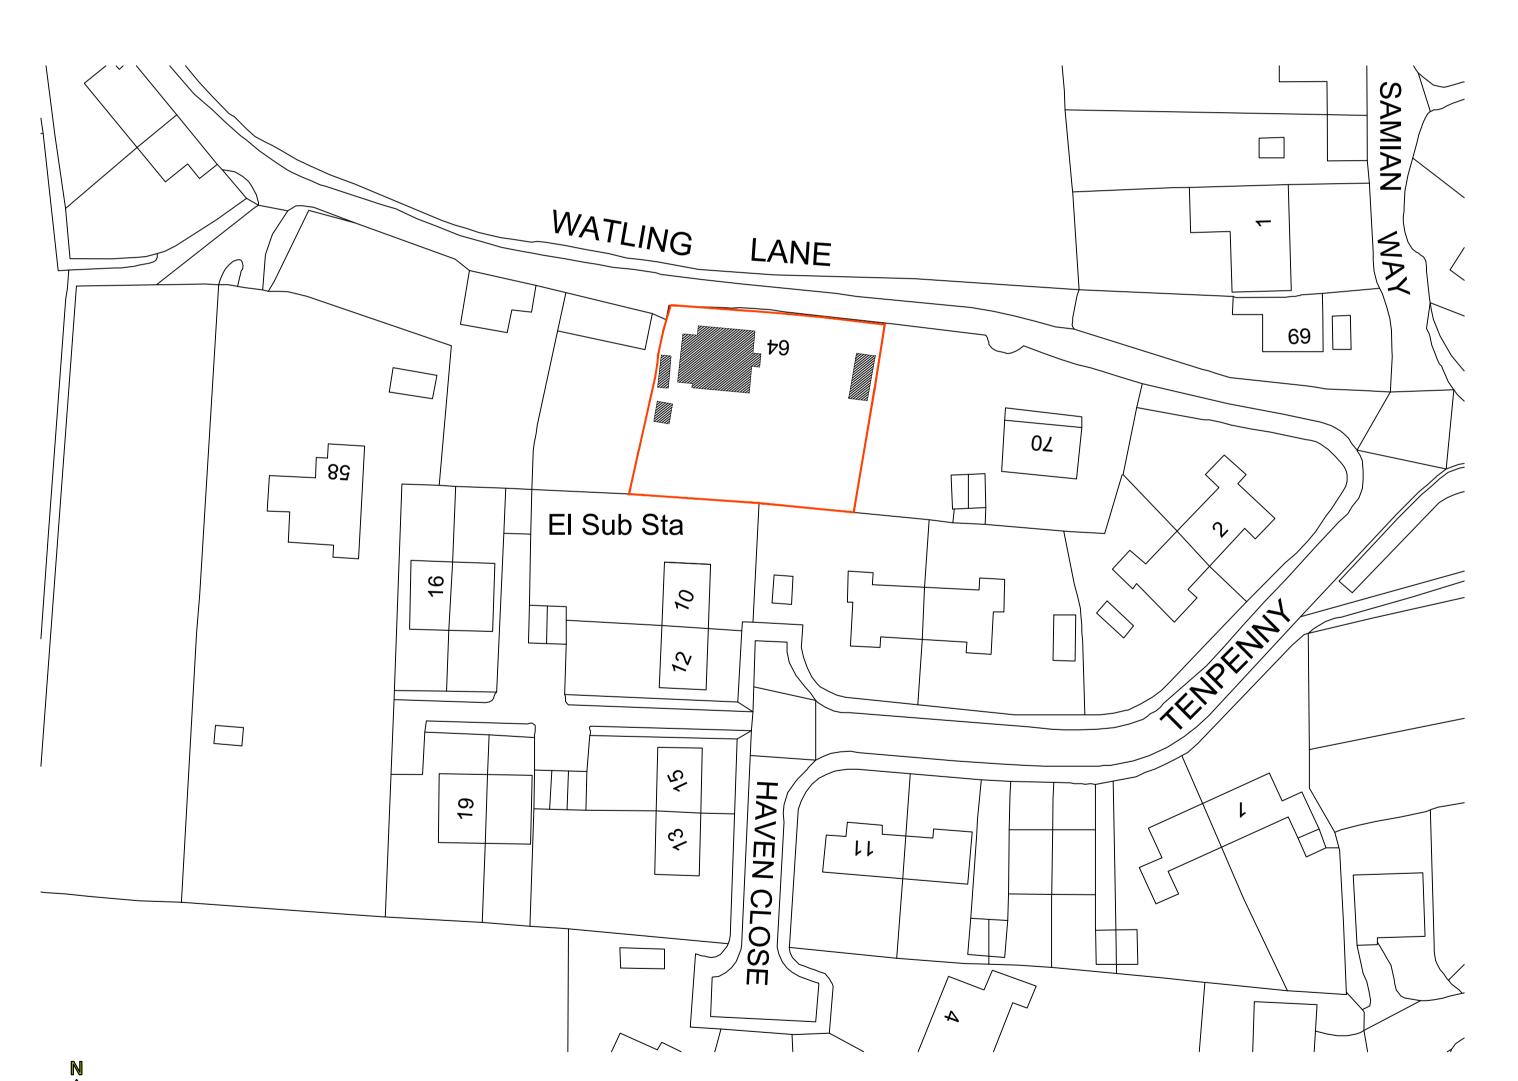

## WATLING LANE El Sub Sta 19

Ordnance Survey, (c) Crown Copyright 2017. All rights reserved. Licence number 100022432

## Appendix 2

REVISION

|   | CLIENT<br>JSNM Properties                           | DRAWING NO.               | 1 Preparation & Brief | $\boxtimes$ |
|---|-----------------------------------------------------|---------------------------|-----------------------|-------------|
|   | PROJECT PROJECT                                     | 17100.01                  | 2 Concept Design      |             |
|   | 64 Watling Lane<br>Dorchester on Thames<br>OX10 7JQ | SCALE (A4)<br>as labelled | 3 Developed Design    |             |
|   |                                                     |                           | 4 Technical Design    |             |
| - | DRAWING location plan                               | DATE<br>July 2017         | 5 Construction        |             |
|   |                                                     |                           | 6 Handover            |             |