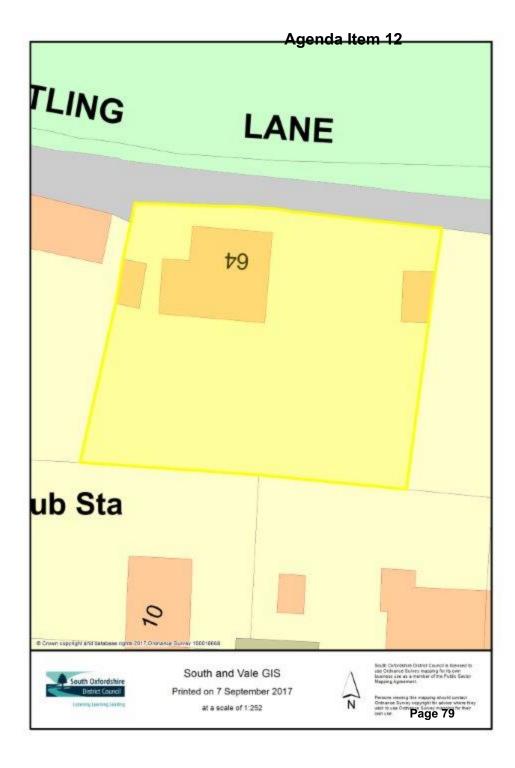

## WATLING LANE El Sub Sta 19

Ordnance Survey, (c) Crown Copyright 2017. All rights reserved. Licence number 100022432

## Appendix 2

REVISION

|   | CLIENT<br>JSNM Properties                           | DRAWING NO.               | 1 Preparation & Brief | $\boxtimes$ |
|---|-----------------------------------------------------|---------------------------|-----------------------|-------------|
|   | PROJECT PROJECT                                     | 17100.01                  | 2 Concept Design      |             |
|   | 64 Watling Lane<br>Dorchester on Thames<br>OX10 7JQ | SCALE (A4)<br>as labelled | 3 Developed Design    |             |
|   |                                                     |                           | 4 Technical Design    |             |
| - | DRAWING location plan                               | DATE<br>July 2017         | 5 Construction        |             |
|   |                                                     |                           | 6 Handover            |             |