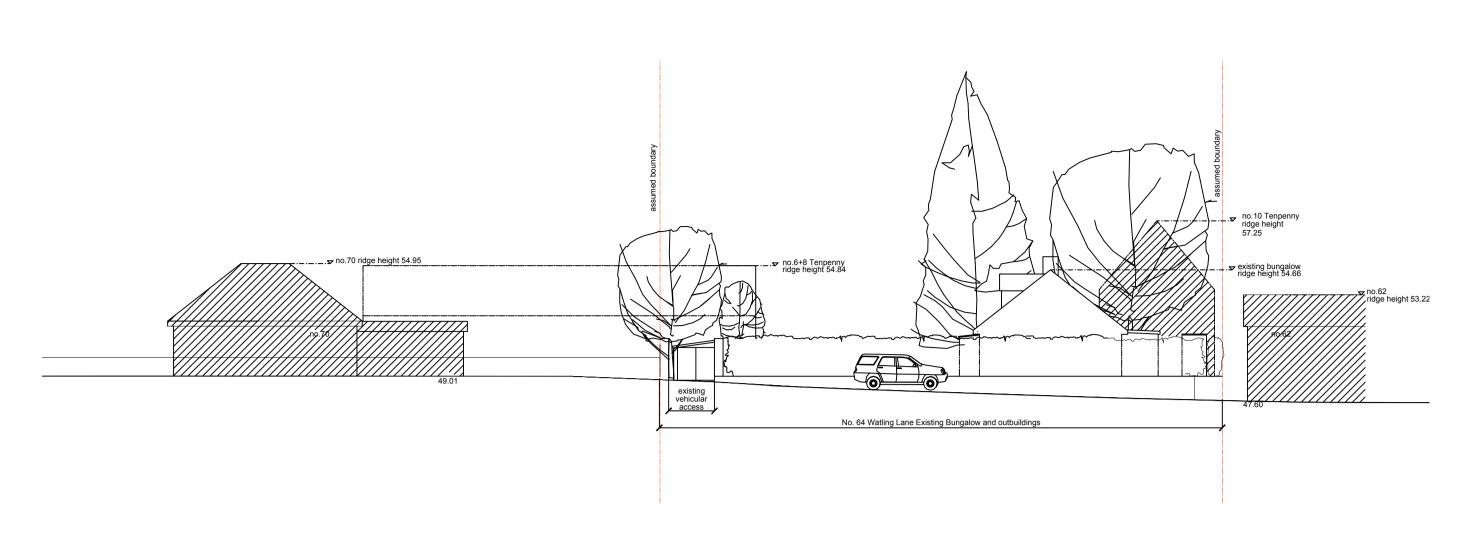

Page 80

All dimensions and levels to be checked on site and any discrepancies to be reported to the architect before construction.

Written dimensions to be taken in preference to scaled dimensions.

existing street elevation - 1:200